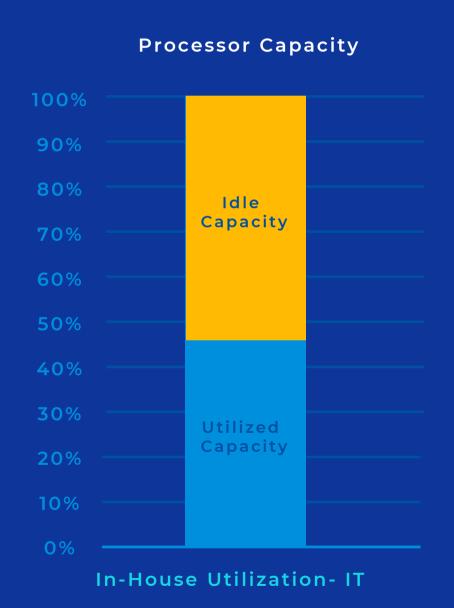

#### INSTANT INCREASES IN CASE OF IN-HOUSE USE

According to Gartner, McKinsey and the Uptime Institute, the average occupancy of data centers is lower than 50% of their capacity

**Applications / Business Needs** 