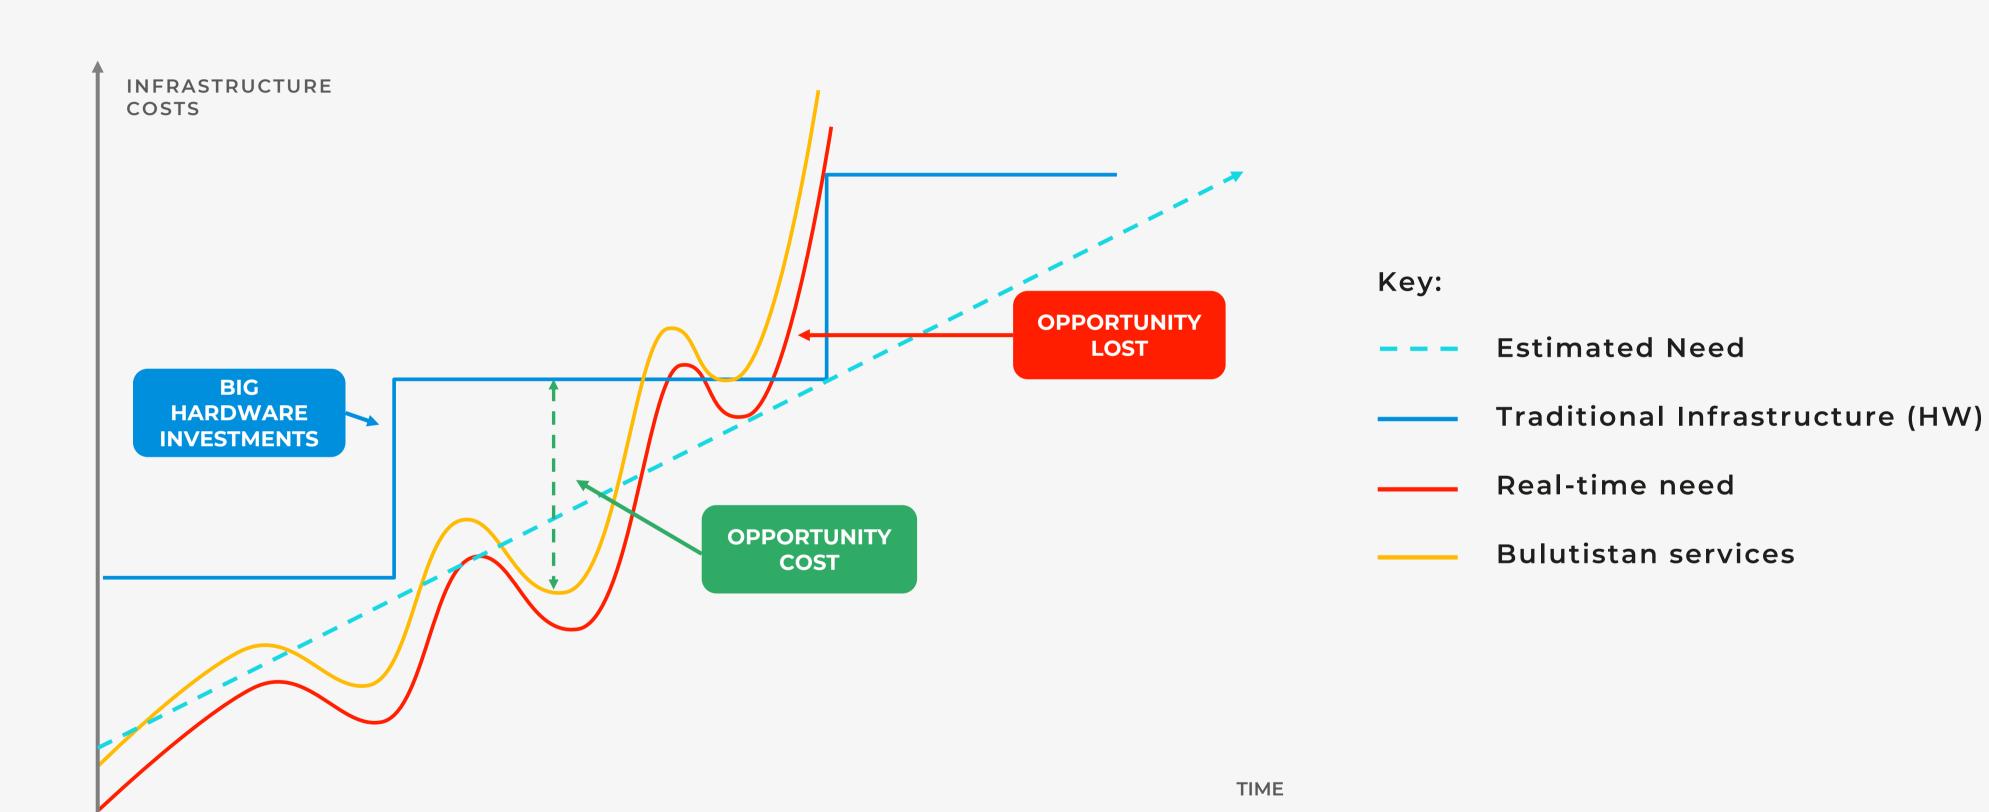

#### INSTANT INCREASES IN CASE OF IN-HOUSE USE

According to Gartner, McKinsey and the Uptime Institute, the average occupancy of data centers is lower than 50% of their capacity

**Applications / Business Needs** 

#### SAVING MODEL: CLOUD COMPUTING ECONOMIC VALUE OFFER