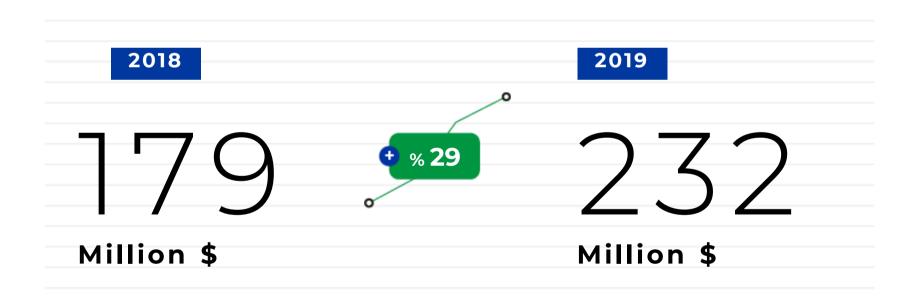

#### **CLOUD MARKET IN TURKEY**

Whereas, the General Cloud Market in Turkey grew 29% in 2019.

- Demand for cloud providers and brokers will increase.
- Cloud orchestration and cloud management solutions will be needed with the increase in hybrid cloud applications.
- 50% of the entire enterprise market will use multiple clouds by 2022.
- Need will arise for a channel for transition to the cloud.
- Flexibility and integration will become a critical agenda for CIOs.