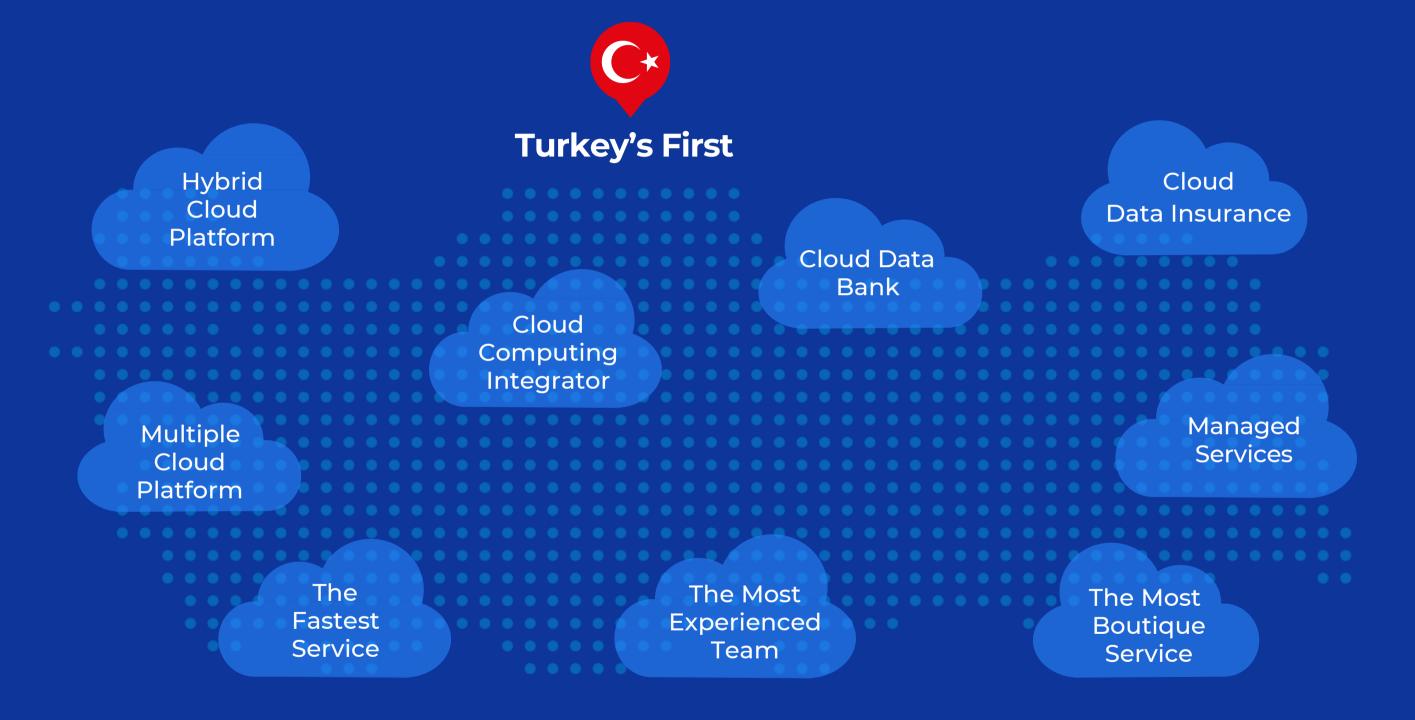

#### FIRST CLOUD COMPUTING INTEGRATOR IN TURKEY

**Ensures supply and** management of cloud services.

Ensures simple and fast access to different cloud services.

Installs, integrates, converges and custom designs

"one-stop-shop" in supply and management of cloud service

Acts as a mediator with other cloud service providers.

Shapes the cloud by improving the cloud ecosystem.

It provides the highest added value from the cloud.