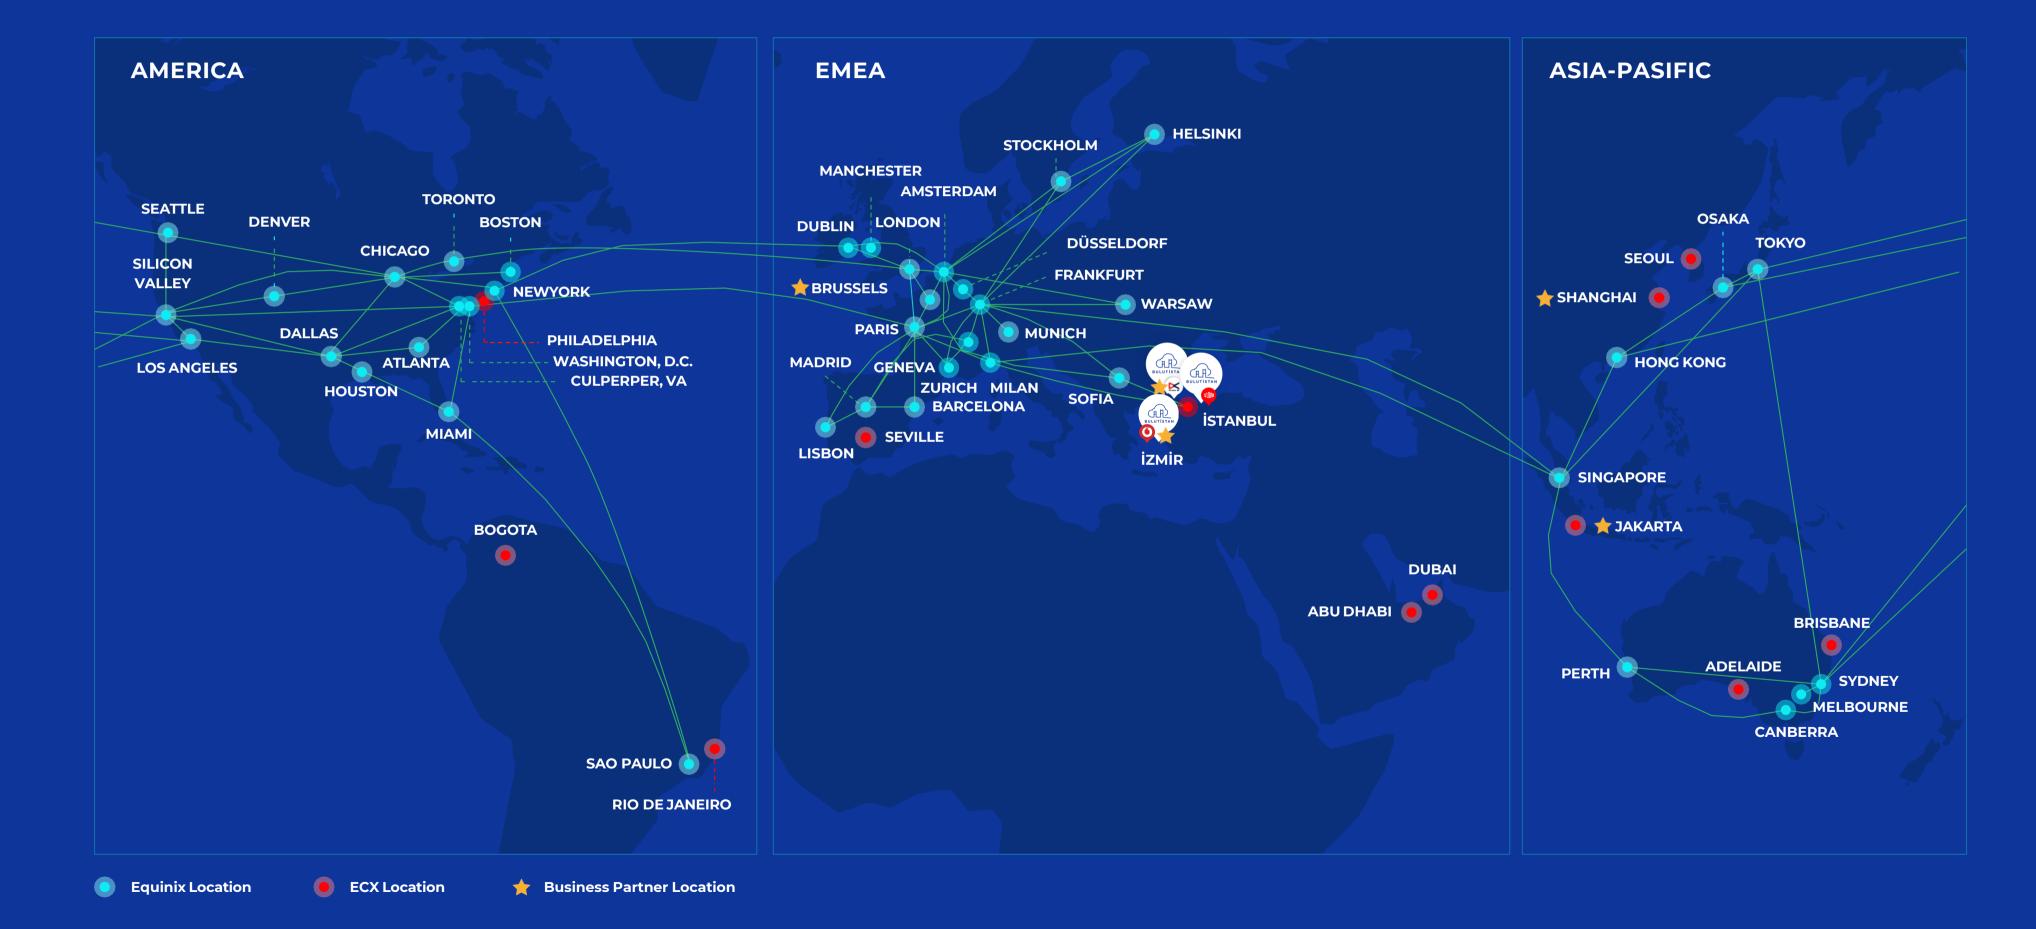

#### **EQUINIX CLOUD EXCHANGE FABRIC (ECX) AND OUR DATA CENTRES**

#### BULUTBROKER COMPETENCIES ENSURED BY EQUINIX ECX

#### **OUR DATA CENTRE INFRASTRUCTURE**

Global Clouds

Sales and management of Amazon Web Service, Microsoft Azure, IBM SoftLayer, Google Cloud services

#### **ISTANBUL**

#### **European Side**

commissioning of native cloud services from within the Equinix Flat office (@ Eyüp) data centre (IS1)

#### **Anatolian Side**

Commissioning of native cloud services from within Equinix Umraniye OSB (@Dudullu) data centre (IS2)

**Global Data Centers** 

Starting to use more than 210 Data Centers and 2 Million m2 of white space with Equinix's IBX infrastructure.

#### Izmir

Commissioning of Disaster
Recovery (DR) and business
continuity (BC) services from within
Vodafone Data Centre.

#### **Customer Environment**

Connecting to Bulutistan Data centres with point-to-point closed circuits (P2P, VPN over MPLS or the Internet) with the customer's own infrastructure.

4

5

6