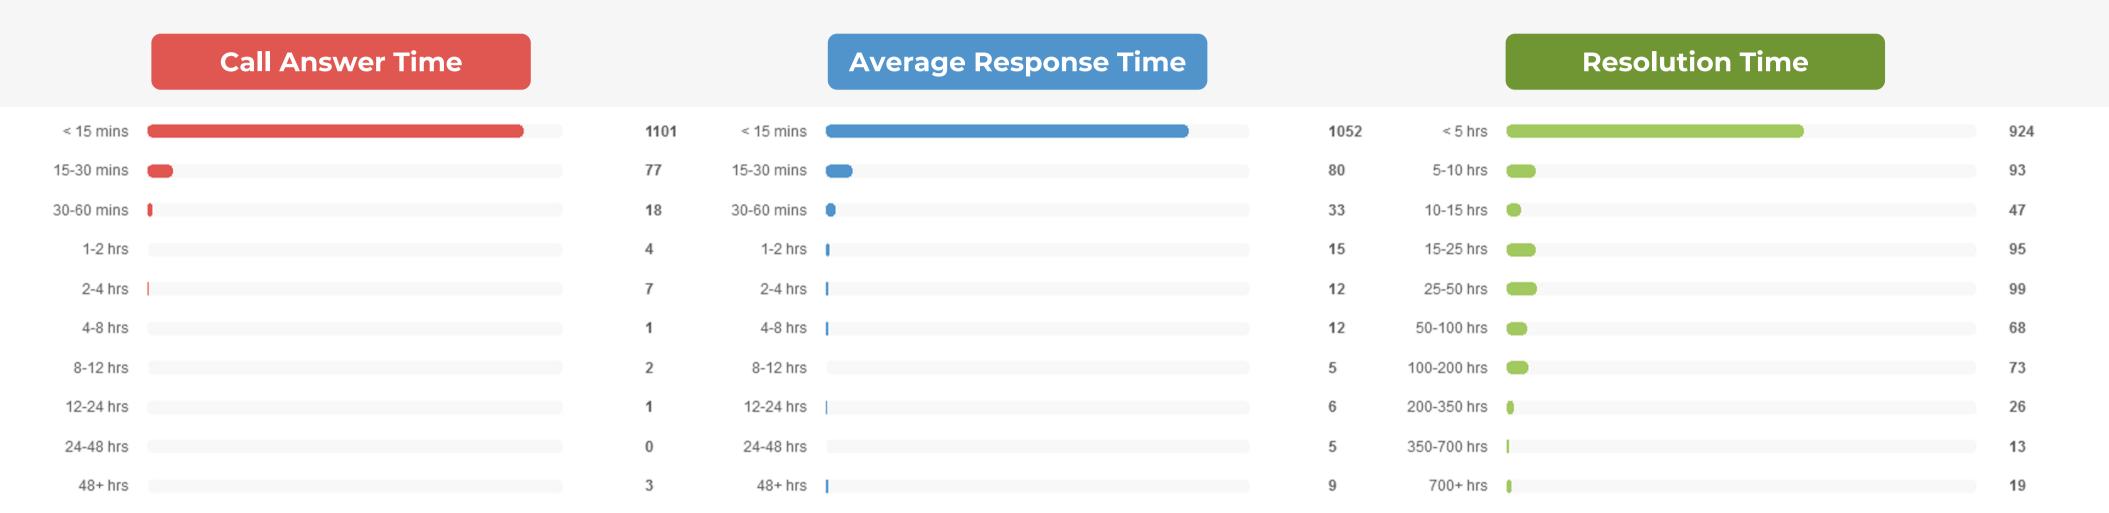

#### **OUR SERVICE INFRASTRUCTURE- CALL MANAGEMENT - 2020**

| Exce | ellent | Satisfied | Not Sure | Not Satisfied | Not at all Satisfied | Total |
|------|--------|-----------|----------|---------------|----------------------|-------|
| 5    | 52     | 17        | 1        | 5             | 7                    | 76    |