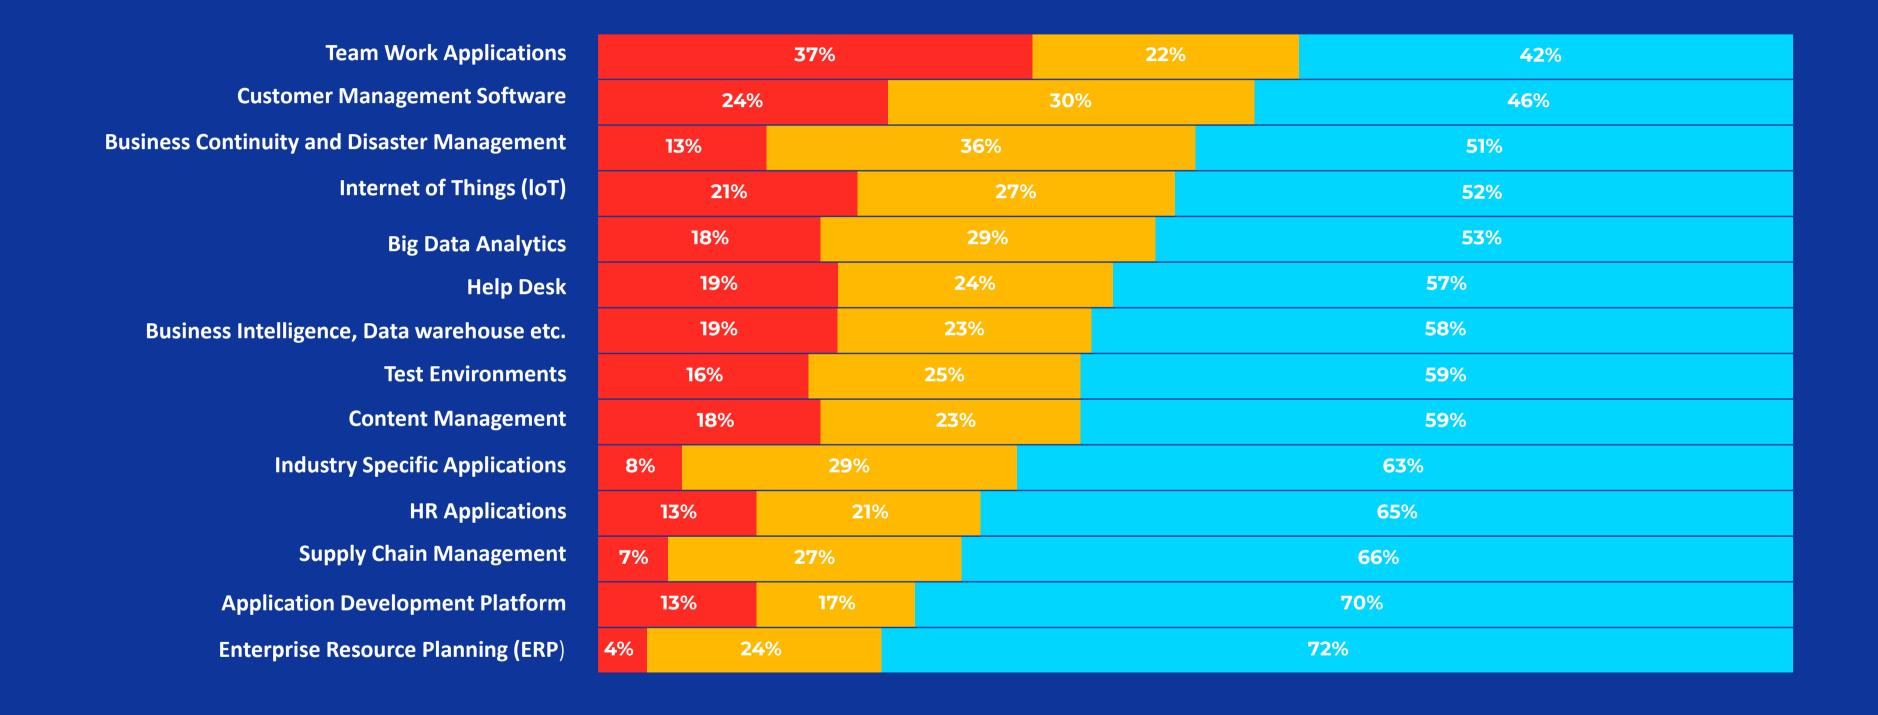

#### **CLOUD OR IN-HOUSE SOLUTION?**

Private Cloud

**General Cloud** 

Q. Has your company deployed, or does it intend to deploy, the following technologies/solutions on premises, in public cloud, or in private cloud?

Base: Organizations that implemented/planning to implement the technologies

Source: IDC MEA CIO Survey, Turkey Interim Data, Jan 2020, December 2019

**In-House Resource** 