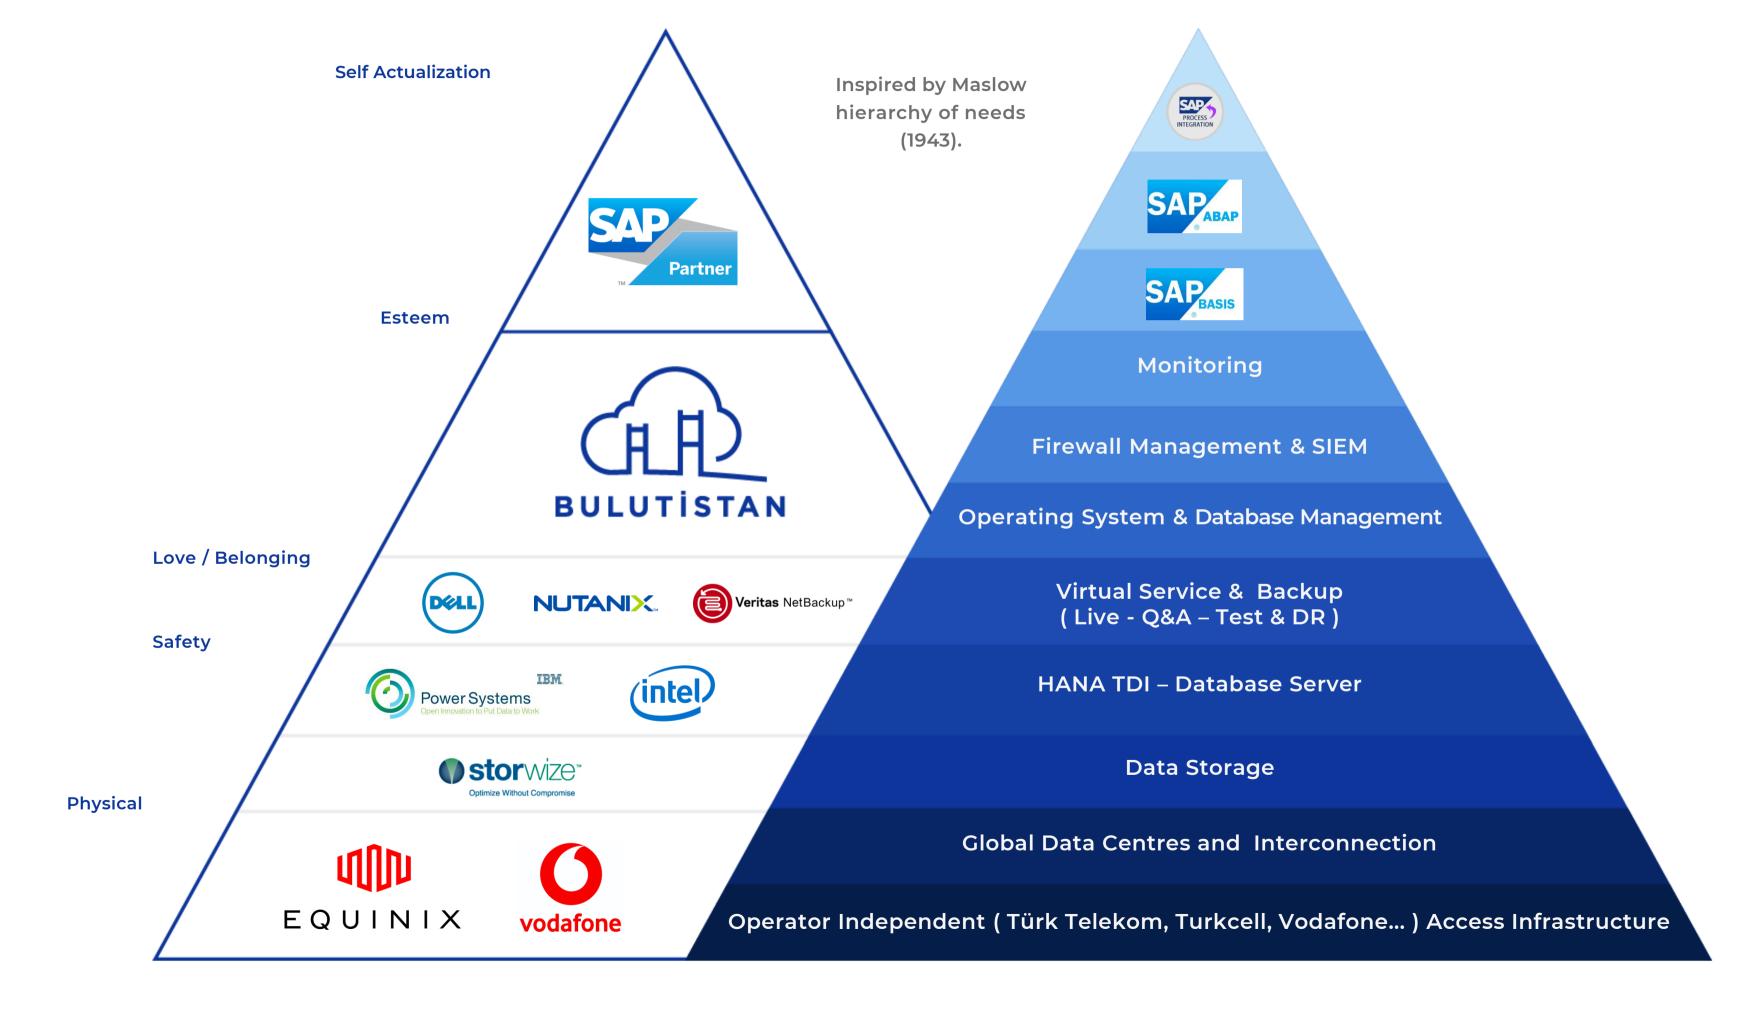

#### OUR BUSINESS IS CLOUD, OUR STRENGTH IS CLOUD

OUTSTANDING SOLUTION DRIVING CLIENT INNOVATION AND TRANSFORMATION WITH IBM POWER SYSTEMS - BULUTISTAN

THE FASTEST GROWING TECHNOLOGY
COMPANY BETWEEN 2015-2020 IN
TURKEY AWARD - BULUTISTAN

#### **OUR HARDWARE INFRASTRUCTURE**

We provide services with optimum price / performance

#### by choosing the most suitable platform according to the needs of our customers (IOPS, SLA)

Processor Power

**HyperConverged** 

Simplivity – Full SSD

SAP® Certified
Hardware for SAP HANA®

**HyperConverged** 

Dell EMC - Lenovo

**SAP**<sup>®</sup> Certified Hardware for SAP HANA®

Power 950/922/822

IBM HANA

**Data Storage** 

**Netapp**(FAS / E Series...)

SAP® Certified
Hardware for SAP HANA®

Storwize 7010

**SAP**<sup>®</sup> Certified Hardware for SAP HANA®

**Veritas Netbackup** 