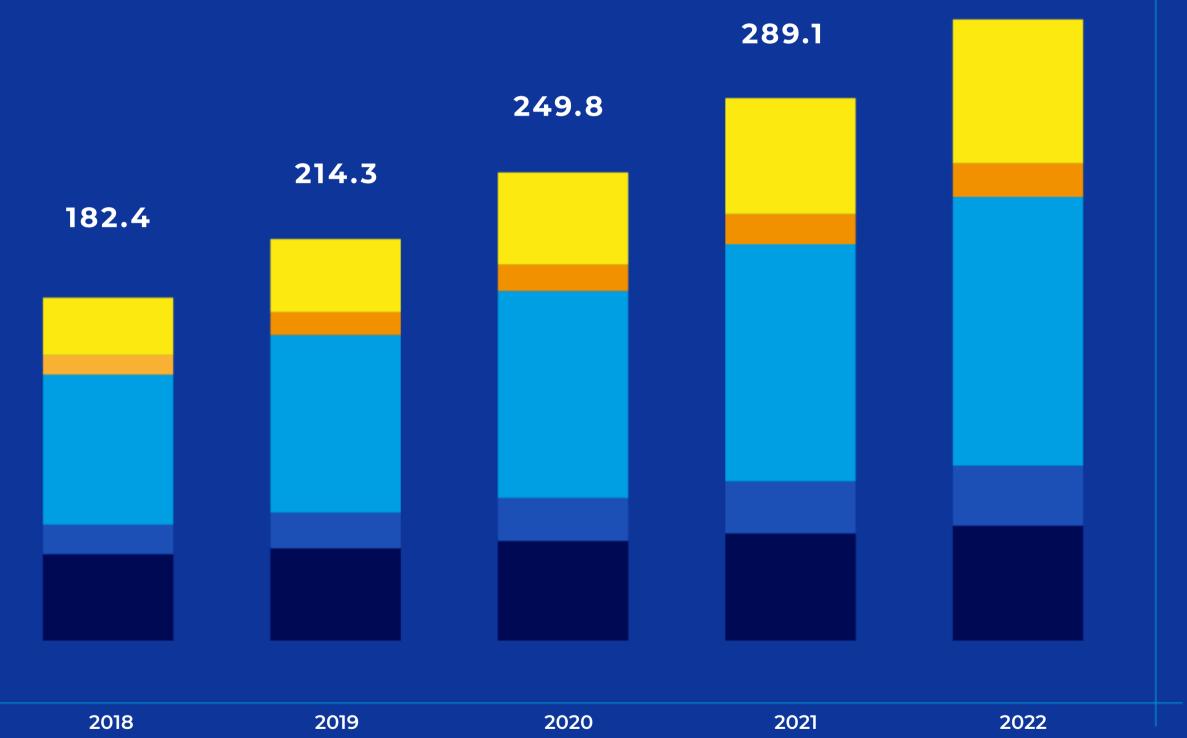

#### **GLOBAL CLOUD MARKET**

Total Market (Billion / USD)

331.2

# While the Global General Cloud Market grew 17.5% in 2019

#### **CLOUD MARKET IN TURKEY**

Whereas, the General Cloud Market in Turkey grew 29% in 2019.

- Demand for cloud providers and brokers will increase.
- Cloud orchestration and cloud management solutions will be needed with the increase in hybrid cloud applications.
- 50% of the entire enterprise market will use multiple clouds by 2022.
- Need will arise for a channel for transition to the cloud.
- Flexibility and integration will become a critical agenda for CIOs.