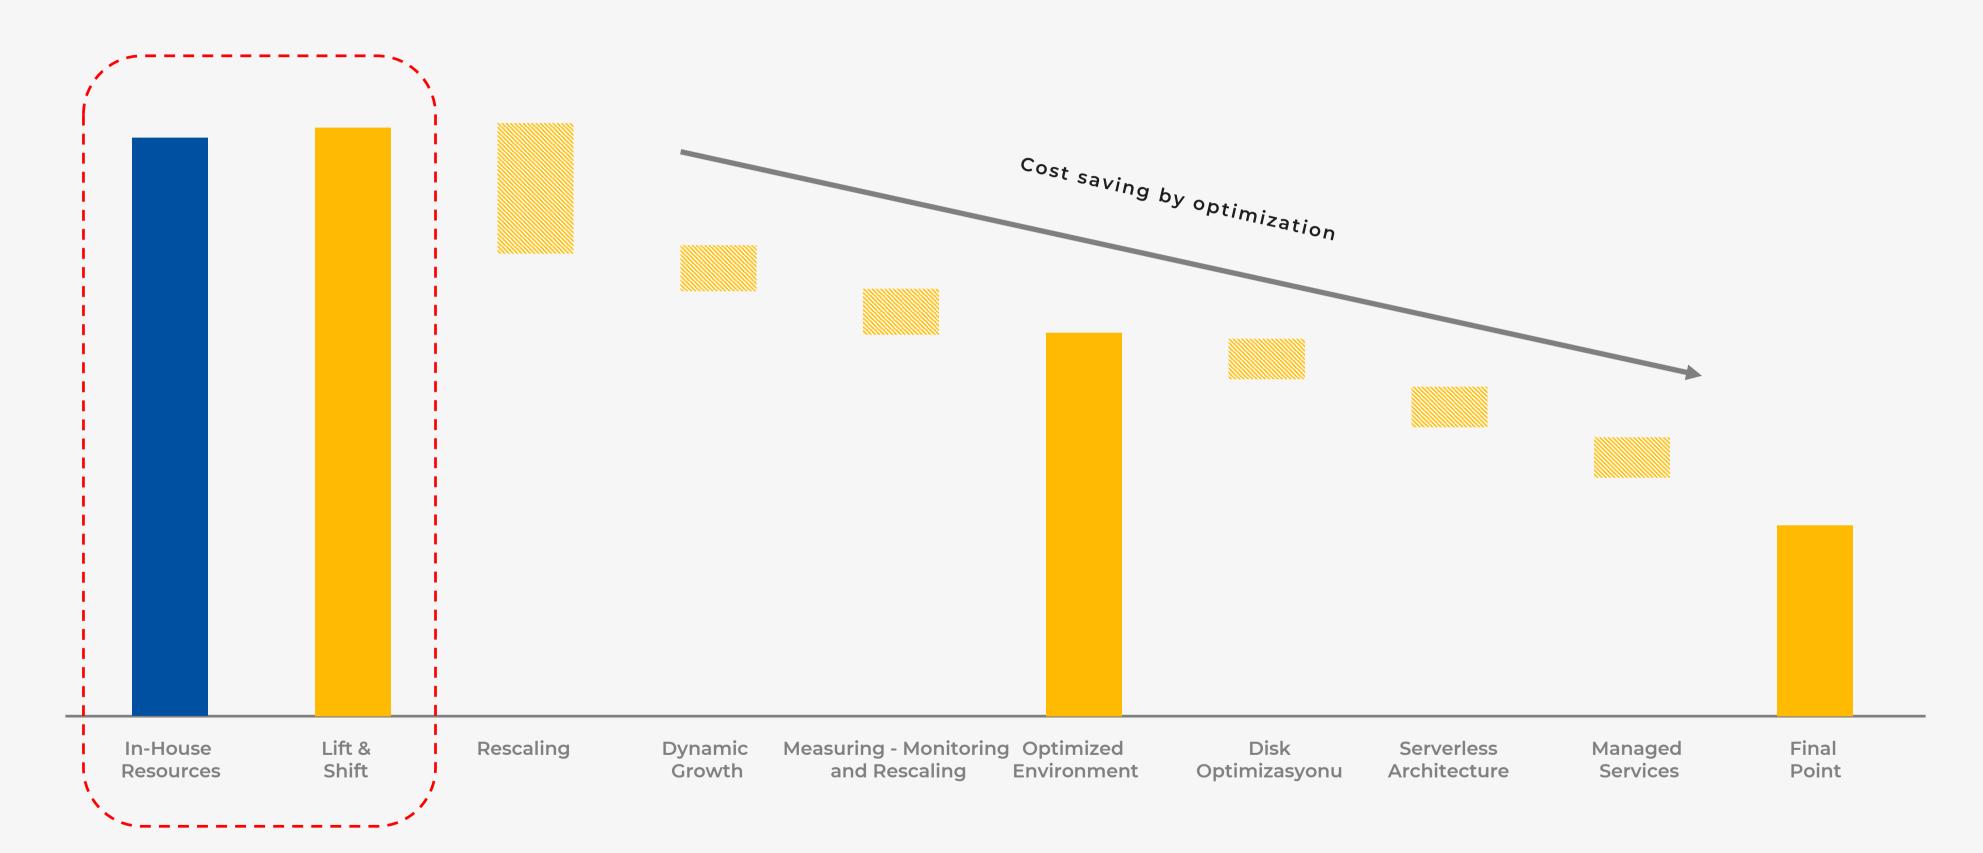

#### OPTIMIZATION FOR LOWERING THE TOTAL COST OF OWNERSHIP

#### TOTAL COST OF OWNERSHIP ADVANTAGES OF BULUTISTAN CUSTOMERS?

Advantage of processor power scaling

10-20% with average server utilization

Advantage of scale economy and TL invoice

Continuous cost improvement

Advantage of different pricing models selected according to business types

Service from the right source with our BulutBroker competencies

Advantage of decreasing costs while growing

Discounts from scalebased pricing