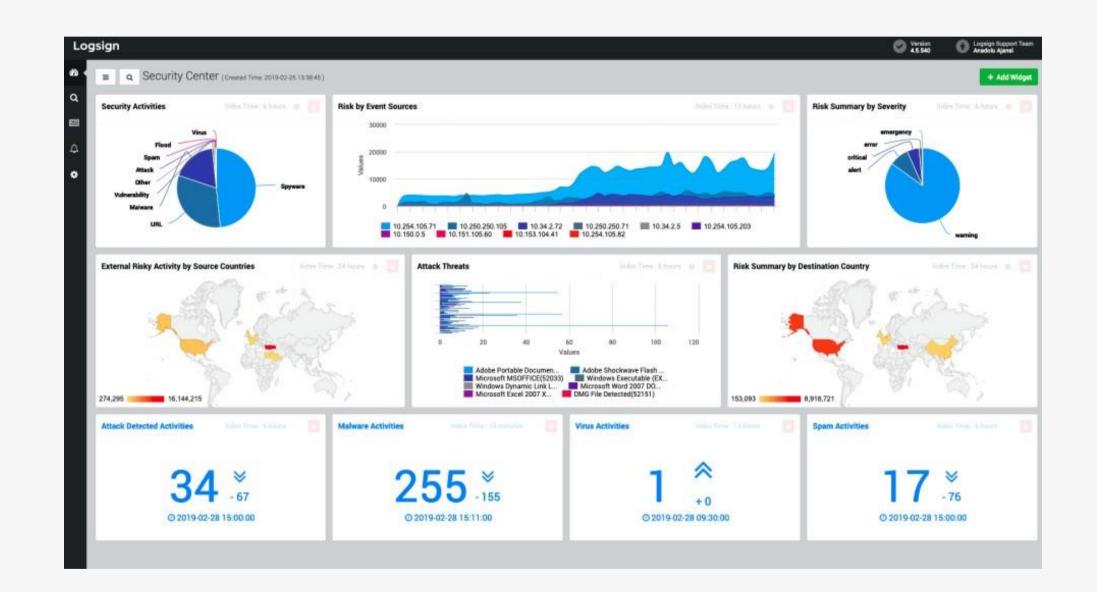

#### **OUR SERVICE INFRASTRUCTURE - TRACKING & MONITORING**

2000+ Virtual Servers

**50 TB+ SAP HANA** 

**5 PB+ DATA STORAGE** 

2000+ CALLS