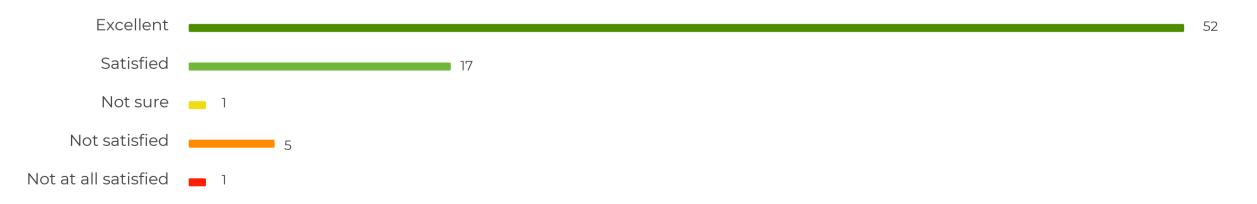

#### **OUR SERVICE INFRASTRUCTURE- CALL MANAGEMENT - 2020**

| Exce | ellent | Satisfied | Not Sure | Not Satisfied | Not at all Satisfied | Total |
|------|--------|-----------|----------|---------------|----------------------|-------|
| 5    | 52     | 17        | 1        | 5             | 7                    | 76    |