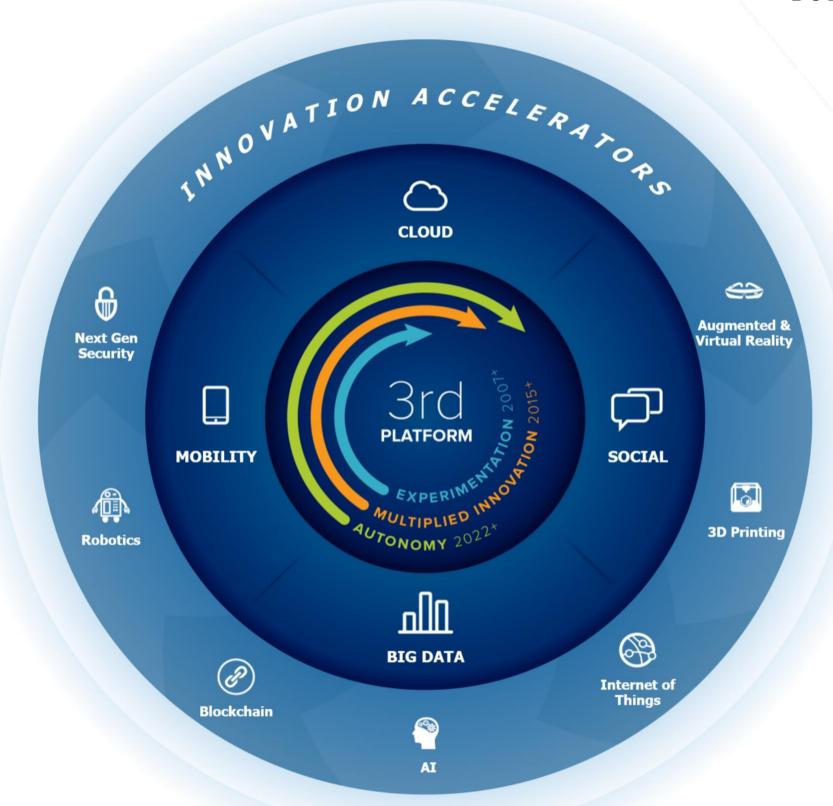

#### THE FUTURE OF DIGITAL BUSINESS MODELS

Until 2022, cloud computing spending, which provides the processor power at the center of digital transformation, will reach 40% of the basic computing budgets of the companies..

It is expected to reach 80% by 2028.